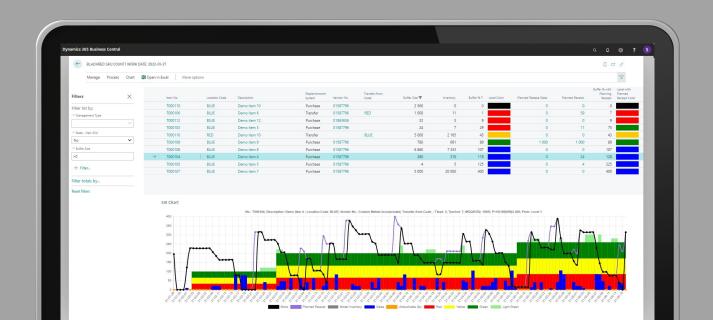

## Cognitive inventory management

When dealing with uncertainties in inventory planning because future demand is unknown or partially unknown, analysis of the narrow scope of data alone such as historical sales data (which is still the common case in inventory forecasting tools) is insufficient for efficient inventory management.

Cognitive inventory management is SOFT4Inventory's built-in process which helps to evaluate additional data that is important for the quality of inventory management (including external and unstructured) when calculating inventory demand.