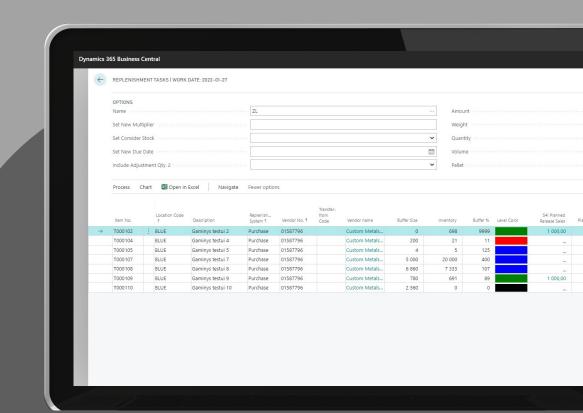

Cognitive inventory management is SOFT4Inventory's built-in process which helps to evaluate additional data that is important for the quality of inventory management (including external and unstructured) when calculating inventory demand.

- Role center-based process control tool
- Item and location setup
- Optimal inventory calculation processor
- Machine/human/Al collaboration
- Optimization engine for replenishment and procurement quantities
- KPI reporting for the process of ongoing improvement